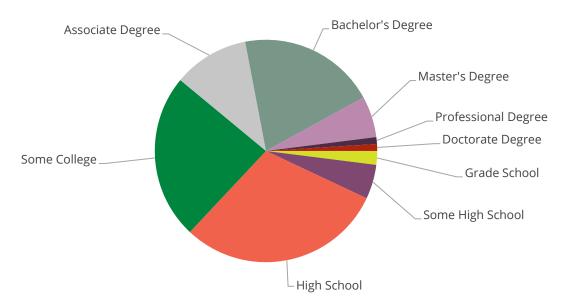

# **POPULATION BY EDUCATION LEVEL\***

<sup>\*</sup>Maximum level of education for population age 25+