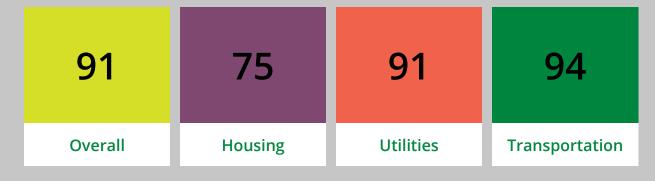

### **COST OF LIVING**

The cost of living indices are based on a US average of 100. An amount below 100 means Cedar Rapids is cheaper than the US average. A cost of living index above 100 means Cedar Rapids is more expensive.